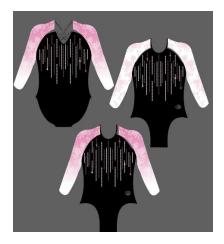

## **GYM GEAR SIZE CHART**

| CHILD SIZES        | TODDLER | XX SMALL | X SMALL | SMALL | MEDIUM | LARGE | X LARGE |
|--------------------|---------|----------|---------|-------|--------|-------|---------|
| GIRTH MEASUREMENT* | 38″     | 40"      | 42″     | 44"   | 46″    | 48″   | 51″     |

| TEEN SIZES         | X SMALL | SMALL | MEDIUM | LARGE |
|--------------------|---------|-------|--------|-------|
| GIRTH MEASUREMENT* | 53″     | 56″   | 58″    | 60"** |

\*\*if your daughter's girth measurement is more than 60" please enter the number on the applicable place on the form.

\*GIRTH MEASUREMENT – Girth measurement to be taken from the top of the shoulder, down through the crotch, and back up to the same shoulder.