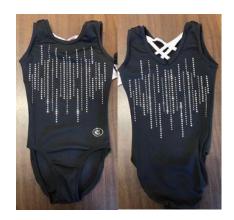

## **GYM GEAR SIZE CHART**

| CHILD SIZES        | TODDLER | XX SMALL | X SMALL | SMALL | MEDIUM | LARGE | X LARGE |
|--------------------|---------|----------|---------|-------|--------|-------|---------|
| GIRTH MEASUREMENT* | 38″     | 40"      | 42″     | 44"   | 46″    | 48″   | 51″     |

| TEEN SIZES         | X SMALL | SMALL | MEDIUM | LARGE |
|--------------------|---------|-------|--------|-------|
| GIRTH MEASUREMENT* | 53″     | 56″   | 58″    | 60"** |

\*\*if your daughter's girth measurement is more than 60" please enter the number on the applicable place on the form.

\*GIRTH MEASUREMENT – Girth measurement to be taken from the top of the shoulder, down through the crotch, and back up to the same shoulder.